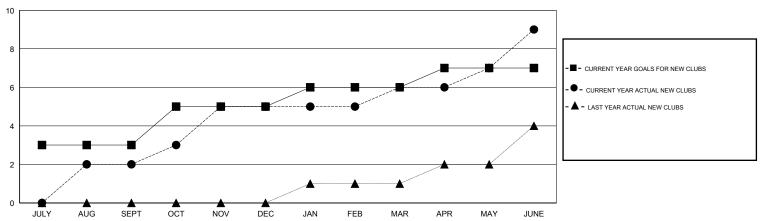

### GOALS AND ACTUAL NEW CLUBS CUMULATIVE

# LOCATION INDIA

 $\mathop{\mathsf{GMT}}\nolimits \mathrel{\mathsf{CA}}\nolimits \, 6$ 

|                       |                  | Clubs     |                  |                  |                       |                    | Members                             |                    |                  |  |
|-----------------------|------------------|-----------|------------------|------------------|-----------------------|--------------------|-------------------------------------|--------------------|------------------|--|
| RESULTS FOR 2014-2015 |                  |           |                  |                  | RESULTS FOR 2014-2015 |                    |                                     |                    |                  |  |
| QUARTER               | NEW CLUB<br>GOAL | NEW CLUBS | DROPPED<br>CLUBS | NET<br>GAIN/LOSS | QUARTER               | NEW MEMBER<br>GOAL | CHARTER AND<br>NEW MEMBERS<br>ADDED | DROPPED<br>MEMBERS | NET<br>GAIN/LOSS |  |
| JULY/AUG/SEPT         | 3                | 2         | 0                | 2                | JULY/AUG/SEPT         | 65                 | 98                                  | 93                 | 5                |  |
| OCT/NOV/DEC           | 2                | 3         | 1                | 2                | OCT/NOV/DEC           | 5                  | 164                                 | 45                 | 119              |  |
| JAN/FEB/MAR           | 1                | 1         | 1                | 0                | JAN/FEB/MAR           | 25                 | 59                                  | 34                 | 25               |  |
| APR/MAY/JUNE          | 1                | 3         | 0                | 3                | APR/MAY/JUNE          | 10                 | 303                                 | 109                | 194              |  |