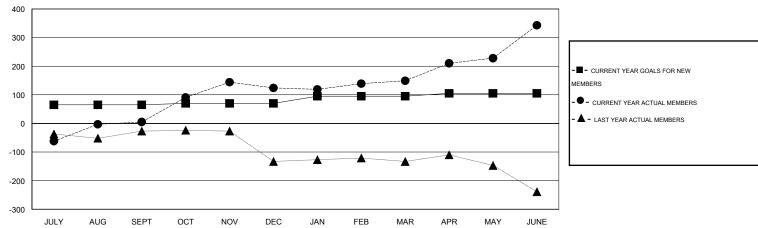

#### GOALS AND ACTUAL MEMBERS CUMULATIVE

| DROPPED CLUBS: 2  |     | 80 CLUBS OF 95 ADDED 1 OR MORE<br>NEW MEMBERS | GENDER DISTRIBUTION  MALE 2,305 (77.25%) |              |
|-------------------|-----|-----------------------------------------------|------------------------------------------|--------------|
| DROPPED MEMBERS   |     |                                               | FEMALE                                   | 679 (22.75%) |
| DECEASED          | 7   | CHCK HERE FOR HEALTH                          |                                          |              |
| CLUB CANCELLED 17 |     | CLICK HERE FOR HEALTH ASSESSMENT DATA         | FAMILY UNIT MEMBERS                      | 1,267        |
| OTHER             | 257 |                                               | HEAD OF HOUSEHOLD                        | 551          |
| TOTAL             | 281 |                                               | NON-HEAD OF HOUSEHOLI                    | 716          |

# LOCATION INDIA

 $\mathop{\mathsf{GMT}}\nolimits \mathrel{\mathsf{CA}}\nolimits \, 6$ 

|                       |                  | Clubs     |                  |                  |                       |                    | Members                             |                    |                  |  |
|-----------------------|------------------|-----------|------------------|------------------|-----------------------|--------------------|-------------------------------------|--------------------|------------------|--|
| RESULTS FOR 2014-2015 |                  |           |                  |                  | RESULTS FOR 2014-2015 |                    |                                     |                    |                  |  |
| QUARTER               | NEW CLUB<br>GOAL | NEW CLUBS | DROPPED<br>CLUBS | NET<br>GAIN/LOSS | QUARTER               | NEW MEMBER<br>GOAL | CHARTER AND<br>NEW MEMBERS<br>ADDED | DROPPED<br>MEMBERS | NET<br>GAIN/LOSS |  |
| JULY/AUG/SEPT         | 3                | 2         | 0                | 2                | JULY/AUG/SEPT         | 65                 | 98                                  | 93                 | 5                |  |
| OCT/NOV/DEC           | 2                | 3         | 1                | 2                | OCT/NOV/DEC           | 5                  | 164                                 | 45                 | 119              |  |
| JAN/FEB/MAR           | 1                | 1         | 1                | 0                | JAN/FEB/MAR           | 25                 | 59                                  | 34                 | 25               |  |
| APR/MAY/JUNE          | 1                | 3         | 0                | 3                | APR/MAY/JUNE          | 10                 | 303                                 | 109                | 194              |  |